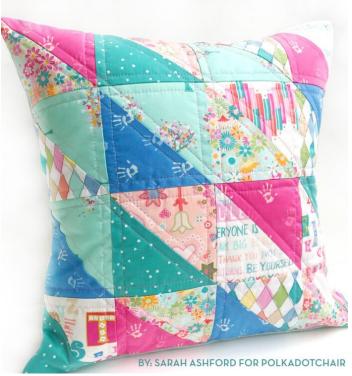

Here is a project for some of those scraps that you have from leftover projects.

The free pattern is available here: https://www.polkadotchair.com/how-to-make-a-quilted-pillow-using-half-square-triangles/

# how to make a: HALF SQUARE TRIANGLE QUILTED PILLOW

Visit us at: www. pleasantvalleyquilting.com

Email: klia@pleasantvalleyquilting.com

Large selection of 108" backing fabrics to complete your quilt

Monday - Saturday 9 am - 4 pm | Closed Sundays & Holidays