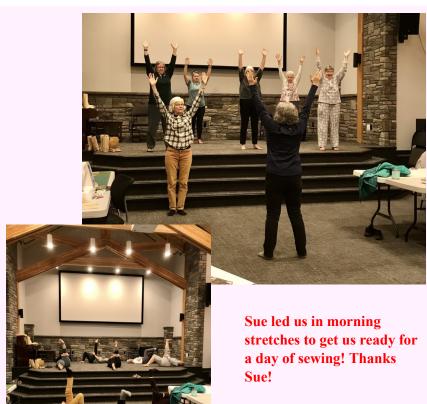

Vernon in the weather department. Our first camping trip is booked for mid May and we are eager to get out.

Elizabeth Reymond did a truck show of some of her work at our April 18 meeting. What a talented lady! Thank you for sharing your work with us.