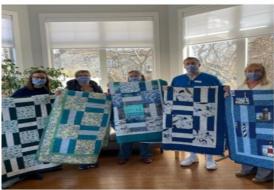

#### Thanks from North Okanagan Hospice Society

It's amazing how a simple act of kindness, like donating a quilt, can bring comfort and a sense of home to someone in need.

Thank you to Betty, Lorrie and all the Silver Star Quilters for spreading warmth and love to our residents at NOHS.