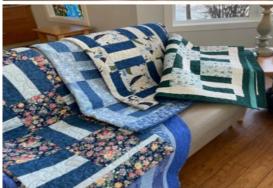

#### Thanks from North Okanagan Hospice Society

It's amazing how a simple act of kindness, like donating a quilt, can bring comfort and a sense of home to someone in need.

Thank you to Betty, Lorrie and all the Silver Star Quilters for spreading warmth and love to our residents at NOHS.