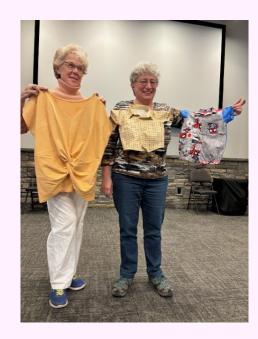

#### Spring Retreat Show & Tell...Garments, Bags, and Quilts

Join in the Fun! Fall Retreat!

Date: Monday October 21 to Thursday Octo-

ber 24, 2024

Cost: \$310 Minimum 24 attendees

Page 6 Patchwork—May 2024

#### More Pics from Retreat

Pat busy cleaning our cutting mats.