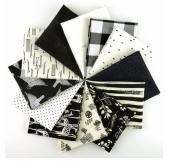

#### May Fat Quarter Draw

This month the colour is all *shades of black and/or white*. As always, you will gain one entry for each fat quarter you

bring to submit for the draw, and each should be about 20" x 22" of good quality cotton. The more fat quarters you submit, the better your chance of winning more back. Good Luck!