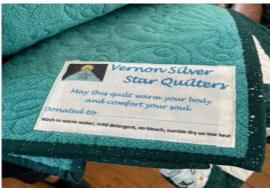

#### Thanks from North Okanagan Hospice Society

It's amazing how a simple act of kindness, like donating a quilt, can bring comfort and a sense of home to someone in need.

Thank you to Betty, Lorrie and all the Silver Star Quilters for spreading warmth and love to our residents at NOHS.